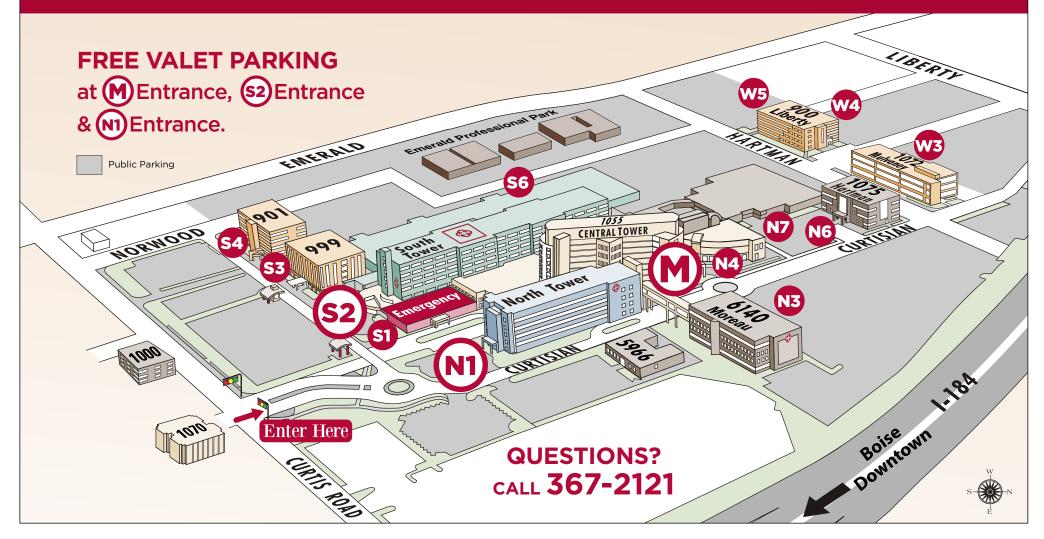

## Saint Alphonsus Regional Medical Center Campus Directory

| DESTINATION                                             | ENTRANCE | DESTINATION                  | ENTRANCE | DESTINATION E                                                         | NTRANCE   | DESTINATION                        | ENTRANCE   |
|---------------------------------------------------------|----------|------------------------------|----------|-----------------------------------------------------------------------|-----------|------------------------------------|------------|
| Admitting                                               | Main     | EKG                          | Main     | Med Now Pharmacy                                                      | S3        | Pre-Surgical Screening             | Main       |
| Ambulatory Clinic                                       | S2       | Emergency Room               | S1       | Medical Imaging (X-Ray)                                               | S2        | Pulmonary Diagnostics              | N3         |
| Anticoagulation/Coumadin Clinic<br>(999 N. Curtis Road) | S3       | Endoscopy/GI                 | S2       | Medical Records                                                       | Main      | Security                           | S2         |
|                                                         |          | Family Center                | W4       | Neonatal Intensive Care Unit (NICU)                                   | N4        | Sleep Disorders Center (Basement)  | N3         |
| Breast Care Center                                      | W5       | Family Maternity Center/NICU | N4       | Outpatient Diagnostics                                                | S2        | Surgery Center                     | Main       |
| Cancer Care Center                                      | N1       | (Labor & Delivery)           |          | (Lab, X-Ray & Medical Imaging)                                        |           | Vascular Lab                       | Main       |
| Conference Center                                       | Main     | Financial Services           | S2       | Outpatient Echocardiogram                                             | Main      | Wound Healing & Hyperbaric Medicin | ne S6      |
| Diabetes Care & Education<br>(1000 N. Curtis Road)      | 1000     | Lab                          | S2       | Outpatient EEG                                                        | Main & S2 | <b>G</b> 3.                        |            |
| Day Surgery                                             | N7       | Lost & Found                 | S2       | Pain Management & Spine Medicine<br>(Outpatient; 6th Floor South Towe |           |                                    | April 2015 |